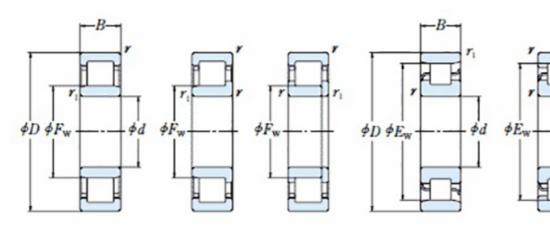

## **Basic dimensions**

| Inner diameter [d] | 90.00  | mm |
|--------------------|--------|----|
| Width [B]          | 40.00  | mm |
| Outer diameter [D] | 160.00 | mm |